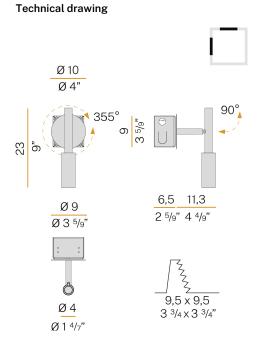

Turned brass end cap in polyacrylic paint.

Recessed housing for masonry or plasterboard, in pickled sheet metal in polyacrylic  $\,$ paint.

Pickled sheet metal brackets for plasterboard fixing.

Built-in hole dimension: 95x95mm (3,7x3,7")