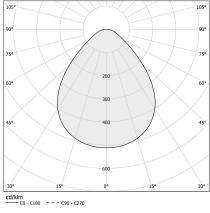

|                     |



Lighting fixture for ceiling or wall semi-built-in installation for interiors, with swivelling

Pickled sheet metal fixing disk in white polyacrylic paint.

Pickled sheet metal wall plate in white, champagne, mat black, bronze or titanium polyacrylic paint.

Turned brass joints in polyacrylic paint.

Turned aluminium structure in polyacrylic paint.

Turned aluminium head rotating on two axes in polyacrylic paint.

Modelled polycarbonate diffuser with opaline finish.

Turned brass end cap in polyacrylic paint.

Recessed housing for masonry or plasterboard, in pickled sheet metal in polyacrylic  $\,$ paint.

Pickled sheet metal brackets for plasterboard fixing.

Built-in hole dimension: 95x95mm (3,7x3,7")

CE EHI 🗵



# **Application**



## Polar diagram