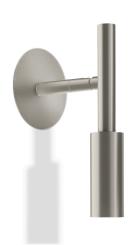

Lighting fixture for ceiling or wall semi-built-in installation for interiors, with swivelling

Pickled sheet metal fixing disk in white polyacrylic paint.

Pickled sheet metal wall plate in white, champagne, mat black, bronze or titanium polyacrylic paint.

Turned brass joints in polyacrylic paint.

Turned aluminium structure in polyacrylic paint.

Turned aluminium head rotating on two axes in polyacrylic paint.

Modelled polycarbonate diffuser with opaline finish.

Turned brass end cap in polyacrylic paint.

Recessed housing for masonry or plasterboard, in pickled sheet metal in polyacrylic  $\,$ paint.

Pickled sheet metal brackets for plasterboard fixing.

Built-in hole dimension: 95x95mm (3,7x3,7")